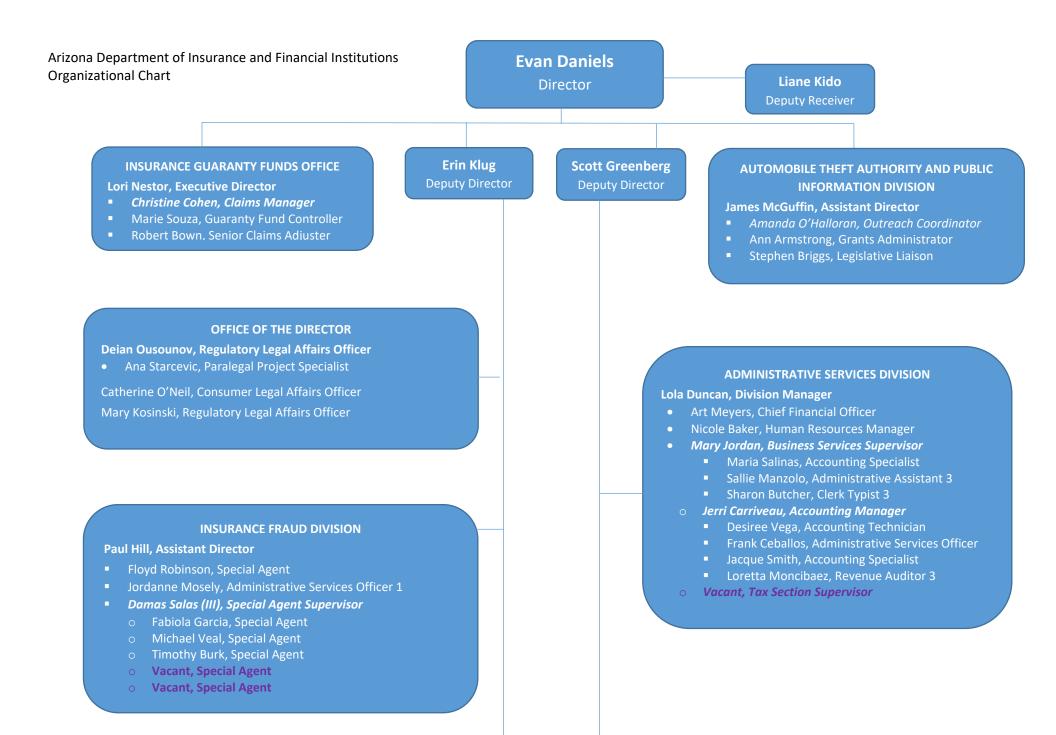

| Administrative Costs | 217 |
|----------------------|-----|
| Organization Chart   | 218 |