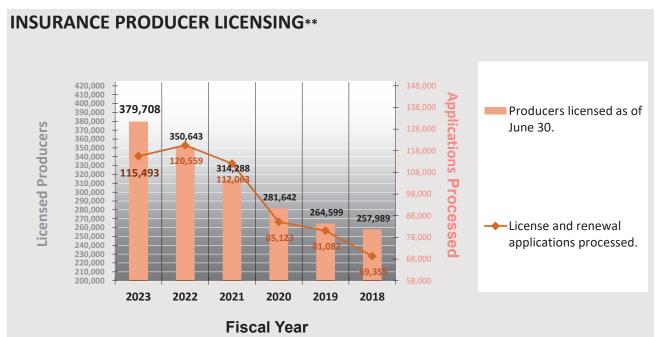

- DIFI staff licensed 379,708 insurance producers, an 8.3% increase over last year
- Arizona domiciled insurers have increased by 5.5%, with over \$7.4B in premium written
- Arizona captive insurers have increased by 9.5%
- DIFI collected \$646,997,556 in premium tax from insurers doing business in Arizona