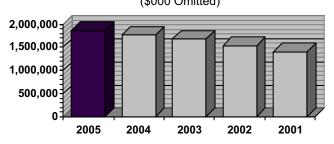

Through fee and assessment revenues, the Department reimburses the General Fund for the amount of its appropriation. In fiscal year 2006, the Department collected and remitted over \$373 million in insurance premium tax revenues to the General Fund, and nearly \$29 million to fire fighter and public safety retirement funds. The Department continued to adeptly regulate an insurance industry which transacted over \$22 billion of premiums in this state in 2005 and to render helpful information and service to a significantly increasing population of insurance consumers and licensees.