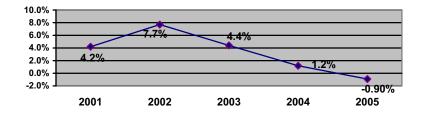

**Private Passenger Automobile Insurance Market:** The following graph shows Arizona PPA rate change history since 2001. The percentages shown are weighted averages based on the market share of the filing insurer and the percentage rate change of each filing that became effective during the years in the graph.

### Annual Overall Private Passenger Automobile Market-Share Weighted Average Rate Changes

- Competition is intense as only 22 insurers write more than 1% of the market.
- The 2005 market is concentrated in the Top 25, with a market share of 75.23%.
- In 2005, 141 insurers controlling 80.91% of the market are actively engaged in the market, writing new business. Numerous (148) other insurers have the capability of becoming active.
- While the incurred loss ratio increased slightly (57.33%; 2004, 58.68%; 2005), the 2005 combined ratio is profitable (97.58%).
- The market is softening, as the weighted average rate change decreased for the third straight year (-0.90% in 2005).