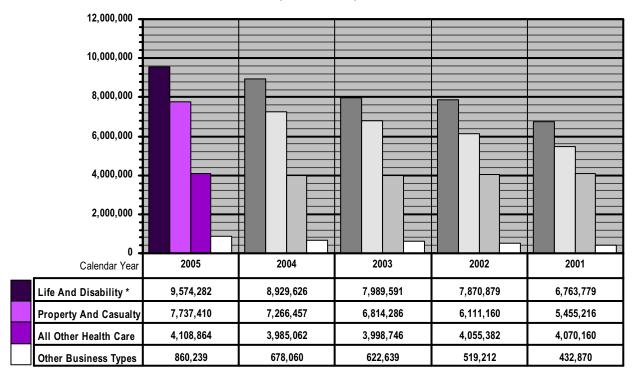

# ARIZONA INSURANCE GUARANTY FUNDS

The Arizona Guaranty Funds serve as a safety net to protect insurance consumers from financial loss in the event that an authorized insurance company becomes insolvent. There are actually two guaranty funds. Each fund is overseen by a Board of Directors appointed by the Governor, and administered by Department staff. The Arizona Life and Disability Insurance Guaranty Fund covers life insurance, health insurance and individual annuities. The Arizona Property and Casualty Insurance Guaranty Fund covers most traditional property and casualty lines. Each guaranty fund is comprised of the insurers authorized in Arizona to write the lines of business that the guaranty fund covers.

The Property and Casualty Guaranty Fund investigates, adjudicates and pays the claims of Arizona insureds and claimants and provides a defense to the insured where appropriate. The Life and Disability Guaranty Fund pays the claims of Arizona residents or provides for continued coverage under covered life, health and annuity contracts. The coverage provided by each guaranty fund is subject to certain statutory limitations and exclusions. Each guaranty fund receives distributions from the estates of insolvent insurers and levies assessments on its member insurers to generate the necessary funds to meet its obligations. Upon paying a guaranty fund assessment, each member insurer receives a certificate of contribution, which entitles the insurer to a credit against its premium tax obligation to the State.