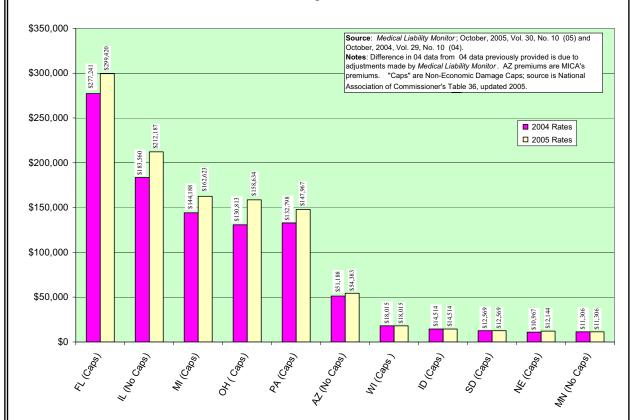

**Medical Malpractice Insurance Market:** A medical liability crisis exists in a number of states with coverage unavailable or unaffordable. The following graph provides an example of how Arizona's MM rates compare to other states:

- MICA is the only insurer actively seeking and willing to write all physicians and surgeons ("PS") specialties in 2005. MICA began exiting the hospital market in late 2005. The Medical Protective Company ("MPC") and the Continental Casualty Company will consider writing hospitals in 2006. MPC began writing PS specialties that meet their underwriting criteria in 2006.
- PS rates are stabilizing. Between 1/1/05 and 6/30/06, insurers filed rate increases averaging 8.4%, down from 18.4% for the previous eighteen month period.
- Severity continues to drive MM losses.