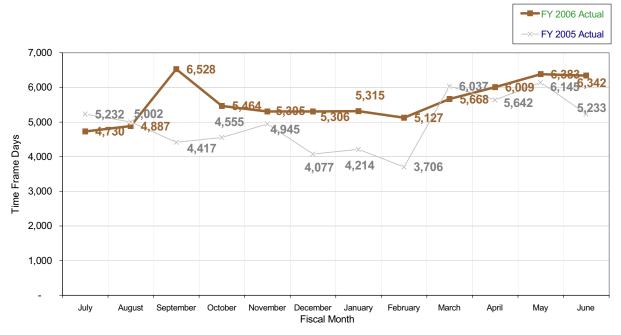

The following charts illustrate the licensing cycle time and application processing workload during the last two fiscal years on a monthly basis.

#### **License Application Cycle Time**

<sup>\*&</sup>quot;Timeframe days" exclude the number of days during which applications have been returned to applicants due to deficiencies.

Implementation of E-NRL has enabled the Licensing Section to process an increased number of license applications in less time and without any additional staff, as depicted in the charts on the preceding page.