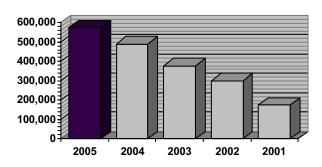

| Reporting Categories                             | FY2003    | FY2004    | FY2005    | FY2006    |
|--------------------------------------------------|-----------|-----------|-----------|-----------|
| Total Fraud Referrals <sup>2</sup> Received      | 2,475     | 2,143     | 2,236     | 2,109     |
| a. Referrals for Information Only <sup>3</sup>   | 1,537     | 1,537     | 1,939     | 1,836     |
| b. Number of Cases Investigated                  | 838       | 303       | 297       | 273       |
| Cases Closed Without Referral for<br>Prosecution | 432       | 497       | 136       | 180       |
| Cases Referred to Prosecutors                    | 161       | 217       | 119       | 93        |
| Indictments                                      | 34        | 112       | 34        | 84        |
| Prosecutions                                     | 77        | 44        | 104       | 25        |
| Convictions                                      | 76        | 44        | 103       | 23        |
| Restitution Resulting from Unit Operations       | 1,278,321 | \$322,443 | \$679,857 | 1,028,242 |
| Value of Property Recovered                      | \$69,398  | \$123,785 | \$92,335  | \$8,827   |
| Fines Resulting from Unit Operations             | \$29,841  | \$19,960  | \$49,814  | \$29,809  |
| Amount Saved by Insurers                         | \$275,925 | \$1.9mil  | \$471,486 | \$791,179 |