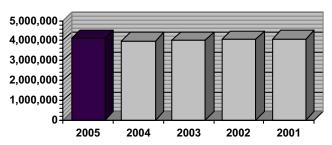

| Reporting Categories                             | FY2003    | FY2004    | FY2005    | FY2006    |
|--------------------------------------------------|-----------|-----------|-----------|-----------|
| Total Fraud Referrals <sup>2</sup> Received      | 2,475     | 2,143     | 2,236     | 2,109     |
| a. Referrals for Information Only <sup>3</sup>   | 1,537     | 1,537     | 1,939     | 1,836     |
| b. Number of Cases Investigated                  | 838       | 303       | 297       | 273       |
| Cases Closed Without Referral for<br>Prosecution | 432       | 497       | 136       | 180       |
| Cases Referred to Prosecutors                    | 161       | 217       | 119       | 93        |
| Indictments                                      | 34        | 112       | 34        | 84        |
| Prosecutions                                     | 77        | 44        | 104       | 25        |
| Convictions                                      | 76        | 44        | 103       | 23        |
| Restitution Resulting from Unit Operations       | 1,278,321 | \$322,443 | \$679,857 | 1,028,242 |
| Value of Property Recovered                      | \$69,398  | \$123,785 | \$92,335  | \$8,827   |
| Fines Resulting from Unit Operations             | \$29,841  | \$19,960  | \$49,814  | \$29,809  |
| Amount Saved by Insurers                         | \$275,925 | \$1.9mil  | \$471,486 | \$791,179 |