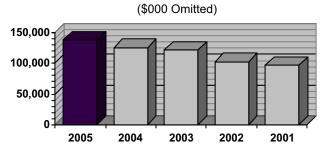

The following charts illustrate the licensing cycle time and application processing workload during the last two fiscal years on a monthly basis.

#### **License Application Cycle Time**

<sup>\*&</sup>quot;Timeframe days" exclude the number of days during which applications have been returned to applicants due to deficiencies.