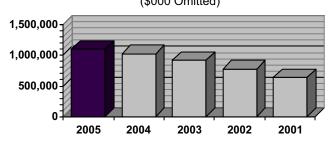

#### **Applications Processed**

Total number of license and renewal applications processed each month