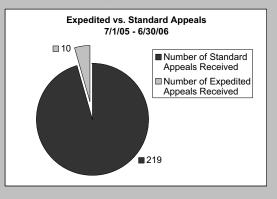

In general, the health care appeals law<sup>3</sup> provides a three-tiered process for insured members to contest denials or requests for service. The majority of appeals follow the standard appeals track, although the law provides an expedited track mirroring the standard process except for significantly reduced time frames at each level. To be

Only appeals taken to the third level come to the Department for external review. The external review component of this mandated process provides Arizona health insurance consumers with a valuable, user friendly dispute resolution mechanism that is expeditious and inexpensive. In addition, it is estimated that most insurers overturn approximately half of all appeals at the first level of an appeal, so the first tiers of an appeal to the insurer can be very beneficial.