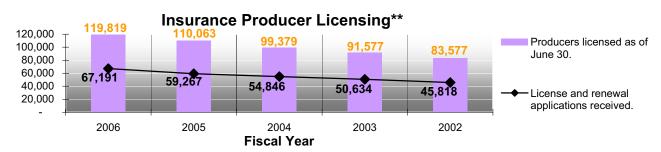

Although the professional services licensing population grew by 8.9% during Fiscal Year 2006<sup>1</sup>, the Licensing Section continued to operate efficiently, reviewing license applications in an average of only 6.7 licensing time frame days<sup>2</sup>.

### **Licensing Highlights**For Fiscal Year 2006

- Processed 28,540 new license applications, a 10.9% increase from the prior fiscal year.
- Received 15,090 new applications electronically, 52.9% of all new applications received during Fiscal Year 2006.
- Processed 38,524 license renewal applications, a 11.5% increase from the prior fiscal year.
- Responded to 136 public records requests in an average of 3.8 days.
- Satisfied 91.9% of customers responding to surveys during Fiscal Year 2006.
- Reviewed license and renewal applications in an overall average of 6.7 licensing time frame days<sup>2</sup>.

\_

<sup>&</sup>lt;sup>1</sup> From 99,379 at June 30, 2004, to 110,063 at June 30, 2005.

<sup>&</sup>lt;sup>2</sup> "Licensing time frame days" are the "overall time frame" days, as defined in A.R.S. §41-1072(2), minus the days that the overall time frame is suspended in accordance with A.R.S. § 41-1074(B).