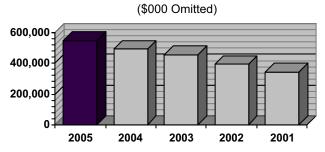

### **Business Services and Accounting Highlights for Fiscal year 2006**

- ♦ The Accounting Section deposited almost \$385.4 million in revenue into the State General Fund -- over 57 times the Department's \$6.7 million General Fund appropriation.
- ♦ The Accounting Section processed 96.3% of payments in 30 days or less, and all payments were processed in an average of 9.62 calendar days.
- Approximately 79.4% of employees who responded to the Fiscal Year 2006 Employee Satisfaction Survey indicated that overall, they were satisfied with the Business Services Section and Accounting Section.