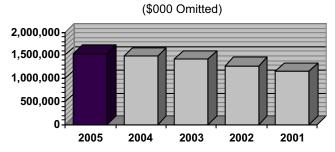

Since its inception in 1970, the Arizona Property and Casualty Insurance Guaranty Fund has paid out over \$129 million in claims. Since its creation in 1977, the Arizona Life and Disability Insurance Guaranty Fund has paid over \$254 million in benefits.