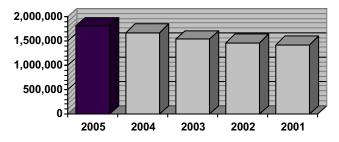

| Reporting Categories                             | FY2003    | FY2004    | FY2005    | FY2006    |
|--------------------------------------------------|-----------|-----------|-----------|-----------|
| Total Fraud Referrals <sup>2</sup> Received      | 2,475     | 2,143     | 2,236     | 2,109     |
| a. Referrals for Information Only <sup>3</sup>   | 1,537     | 1,537     | 1,939     | 1,836     |
| b. Number of Cases Investigated                  | 838       | 303       | 297       | 273       |
| Cases Closed Without Referral for<br>Prosecution | 432       | 497       | 136       | 180       |
| Cases Referred to Prosecutors                    | 161       | 217       | 119       | 93        |
| Indictments                                      | 34        | 112       | 34        | 84        |
| Prosecutions                                     | 77        | 44        | 104       | 25        |
| Convictions                                      | 76        | 44        | 103       | 23        |
| Restitution Resulting from Unit Operations       | 1,278,321 | \$322,443 | \$679,857 | 1,028,242 |
| Value of Property Recovered                      | \$69,398  | \$123,785 | \$92,335  | \$8,827   |
| Fines Resulting from Unit Operations             | \$29,841  | \$19,960  | \$49,814  | \$29,809  |
| Amount Saved by Insurers                         | \$275,925 | \$1.9mil  | \$471,486 | \$791,179 |