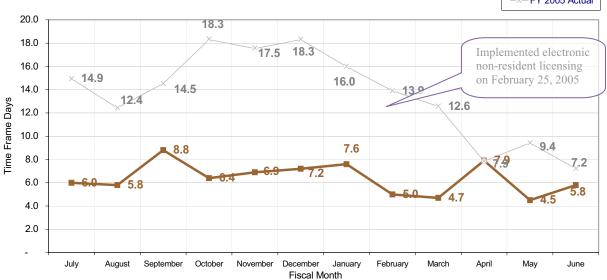

The following charts illustrate the licensing cycle time and application processing workload during the last two fiscal years on a monthly basis.

#### **License Application Cycle Time**

<sup>\*&</sup>quot;Timeframe days" exclude the number of days during which applications have been returned to applicants due to deficiencies.

### Electronic Non-Resident Licensing (E-NRL)

The Department's Information Services Division worked in cooperation with the National Insurance Producer Registry ("NIPR"), an affiliate of the National Association of Insurance Commissioners ("NAIC"), to develop an "Electronic Non-resident Licensing" system ("E-NRL"). Under the new Internet-based E-NRL system, a licensee in one state may now apply for and pay fees for an additional insurance license in one or more other states. The E-NRL system validates and transmits the applicant's data and fees to the new state to review the data, make licensing decisions, and issue licenses to qualified applicants.

Implementation of E-NRL has enabled the Licensing Section to process an increased number of license applications in less time and without any additional staff, as depicted in the charts on the preceding page.