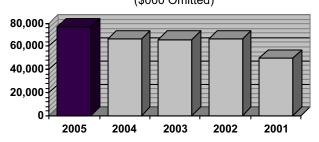

#### **License Application Cycle Time**

<sup>\*&</sup>quot;Timeframe days" exclude the number of days during which applications have been returned to applicants due to deficiencies.