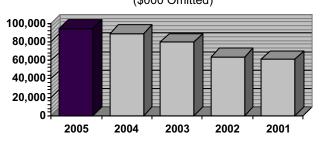

The following charts illustrate the licensing cycle time and application processing workload during the last two fiscal years on a monthly basis.

#### **Applications Processed**

Total number of license and renewal applications processed each month