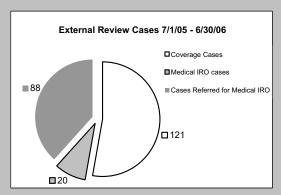

Only appeals taken to the third level come to the Department for external review. The external review component of this mandated process provides Arizona health insurance consumers with a valuable, user friendly dispute resolution mechanism that is expeditious and inexpensive. In addition, it is estimated that most insurers overturn approximately half of all appeals at the first level of an appeal, so the first tiers of an appeal to the insurer can be very beneficial.

### Health Care Appeals Statistics for Fiscal Year 2006

Total number of health care appeals subject to External Review Process: 246

- > Number of cases withdrawn as exempt from appeal process or settled by insurer: 34
- Number of cases decided by the Department as coverage issues: 121
  - 115 standard appeals
  - 6 expedited appeals
- 115 upheld in favor of the health insurer
- 1 overturned or partially overturned in favor of the consumer
- 10 remain pending at fiscal year end
- Number of cases decided by an independent medical review organization: 88
  - 85 standard appeals
  - 3 expedited appeals
- 57 upheld in favor of the health insurer
- 29 overturned or partially overturned in favor of the consumer
- · 2 remain pending at fiscal year end
- Number of cases reviewed by the Department but referred to an independent medical review organization for medical decision: 20
  - 19 standard appeals
  - 1 expedited appeal
- 9 upheld in favor of the health insurer
- 6 overturned or partially overturned in favor of the consumer
- 5 remained pending at year end