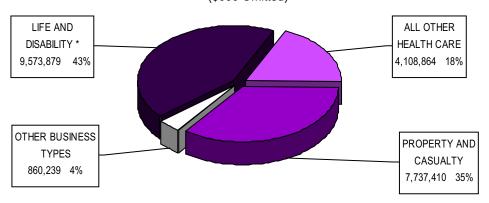

# ARIZONA INSURANCE GUARANTY FUNDS

The Arizona Guaranty Funds serve as a safety net to protect insurance consumers from financial loss in the event that an authorized insurance company becomes insolvent. There are actually two guaranty funds. Each fund is overseen by a Board of Directors appointed by the Governor, and administered by Department staff. The Arizona Life and Disability Insurance Guaranty Fund covers life insurance, health insurance and individual annuities. The Arizona Property and Casualty Insurance Guaranty Fund covers most traditional property and casualty lines. Each guaranty fund is comprised of the insurers authorized in Arizona to write the lines of business that the guaranty fund covers.

The Property and Casualty Guaranty Fund investigates, adjudicates and pays the claims of Arizona insureds and claimants and provides a defense to the insured where appropriate. The Life and Disability Guaranty Fund pays the claims of Arizona residents or provides for continued coverage under covered life, health and annuity contracts. The coverage provided by each guaranty fund is subject to certain statutory limitations and exclusions. Each guaranty fund receives distributions from the estates of insolvent insurers and levies assessments on its member insurers to generate the necessary funds to meet its obligations. Upon paying a guaranty fund assessment, each member insurer receives a certificate of contribution, which entitles the insurer to a credit against its premium tax obligation to the State.