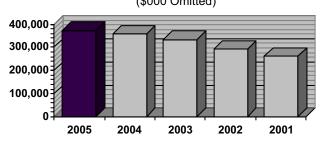

Since its inception in 1970, the Arizona Property and Casualty Insurance Guaranty Fund has paid out over \$129 million in claims. Since its creation in 1977, the Arizona Life and Disability Insurance Guaranty Fund has paid over \$254 million in benefits.