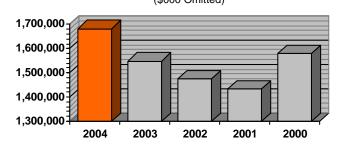

**Medical Malpractice Insurance Market:** A medical liability crisis exists in a number of states with coverage unavailable or unaffordable. The following graph provides an example of how Arizona's MM rates compare to other states:

Arizona Rates For <u>General Surgeons</u> Compared With The Five States Having The Highest Premiums And With the Five States Having the Lowest Premiums For 2004

- MICA is the only insurer actively seeking and willing to write all physicians and surgeons specialties and hospitals in 2004.
- Insurers that are no longer writing new business in Arizona are still paying claims on business written some time ago. MICA took a 16.0% physicians and surgeons rate increase in 2004 and a 6.0% in 2005.
- Severity is driving MM losses.