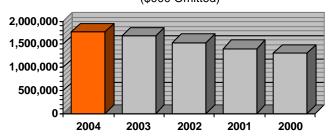

| 1,336,297           | 1,317,038          | 777,513        | 797,840            | 60.6%         |
|     |         | Total for Current Year: 285 Insure     | rs     |         | 1,769,404           | 1,747,034          | 1,028,144      | 1,056,621          | 60.5%         |
|     |         | Prior Year: 293 Insure                 | rs     |         | 1,678,752           | 1,647,587          | 958,416        | 1,003,262          | 60.9%         |

CO = COMPANY CORP = CORPORATION INS = INSURANCE RRG = RISK RETENTION GROUP

Note: Due to rounding, numbers may not produce the totals presented.

Insurers Reporting may include insurers that did not have any written premiums but may have reported other activity such as Direct Premiums Earned, Dividends Paid, Losses Paid and Losses Incurred.



# **COMMERCIAL AUTOMOBILE LIABILITY**

# 2004 Ranking of Top Twenty-Five Insurers by Premiums Written

(\$000 Omitted)

|     | NAIC#   | INSURER NAME                                 | Market Share |        | PREMIUMS<br>WRITTEN | PREMIUMS<br>EARNED | LOSSES<br>PAID | LOSSES<br>INCURRED | LOSS<br>RATIO |
|-----|---------|----------------------------------------------|--------------|--------|---------------------|--------------------|----------------|--------------------|---------------|
|     | 10.110# | INCOREIT IN MILE                             | '04          | ('03)  | (1)                 | (2)                | (3)            | (4)                | (4)/(2)       |
| 1.  | 24260   | PROGRESSIVE CASUALTY INS CO                  | 5.7%         | (5.3%) | 20,600              | 19,872