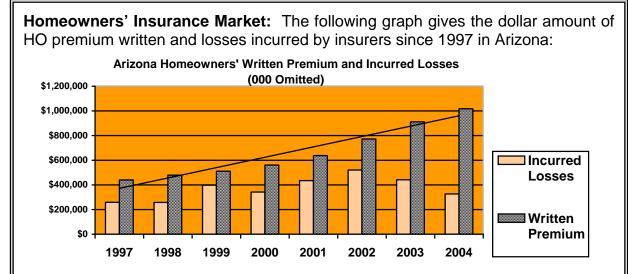

#### The Rates & Forms Section

This Section is primarily responsible for administering property and casualty insurance rate and form laws. Although all major lines of insurance are closely monitored, the Section is particularly mindful of lines of insurance highly vested with the public interest such as homeowners ("HO") and troubled lines such as medical malpractice ("MM").

- Competition is intense among all insurers although State Farm Fire & Casualty Co, Farmers IC of AZ, and American Family Mutual IC had 45.48% of the market in 2004.
- About 101 of 195 insurers wrote \$100,000 or more in premium in 2004.
- Numerous insurers have the capability of becoming active.
- The market appears to be easing. Only 47 insurers filed rate changes in 2004; their filings resulted in an overall weighted average rate **decrease** of 1.11%, the first decrease in three years. In 2003, 71 insurers made filings (an overall weighted average rate **increase** of 8.49%) compared to 83 insurers (an overall weighted average rate **increase** of 16.85%) in 2002.