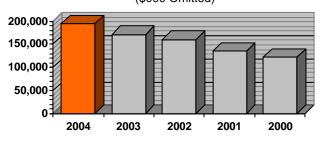

The following chart illustrates the licensing cycle time during the last two fiscal years on a monthly basis.

\*"Timeframe days" exclude the number of days during which applications have been returned to applicants due to deficiencies.