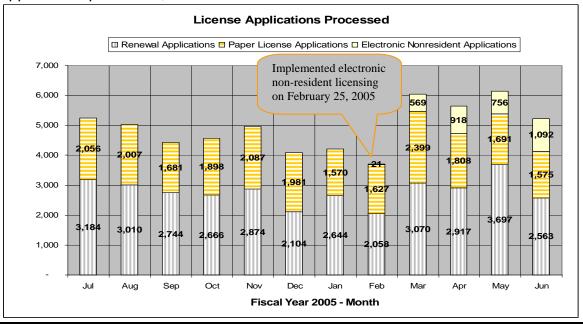

The availability of E-NRL has enabled the Licensing Section to process an increased number of license applications in a reduced amount of time. While the number of license and renewal applications received each month increased significantly, from 3,706 in February 2005 to 5,230 in June 2005, the average time that the Licensing Section required to process license applications decreased, from 13.9 time frame days in February 2005 to 7.2 time frame days in June 2005.

E-NRL appears to have encouraged license applications to be made in Arizona. During the first seven months of Fiscal Year 2005, the Department received an average of 1,897 license applications per month. During the last four months of

Fiscal Year 2005, the Department received an average of 2,702 license applications per month, a 42.4% increase.

The Licensing Section and Information Services Division have begun working with the Arizona Government Information Technology Agency and IBM to develop an Internet-based online producer license information and renewal system. Once the Department implements the new system, an Arizona-licensed insurance professional (individual or business entity) will be able to update demographic information at any time, and will be able to submit renewal applications and renewal fees electronically. The system will automatically evaluate the electronic renewal application data against NAIC and the NIPR database information to identify applicants requiring further scrutiny. Typically, the online renewal process will take about 20 minutes and a successful online renewal will automatically update the Department's database information. We expect this initiative will allow the Department to enhance its high quality of services to an increasing license population while postponing the need for additional staff.