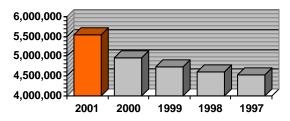

Although the professional services licensing population grew by 10.8% during Fiscal Year 2005<sup>1</sup>, the Licensing Section continued to operate efficiently, reviewing license applications in an average of only 13.2 licensing time frame days<sup>2</sup>.

#### Licensing Highlights

- Processed 25,736 new license applications, a 1.0% increase from the prior fiscal year.
- ◆ Received 3,335 new applications electronically, 13.0% of all new applications received during Fiscal Year 2005.
- Processed 33,531 license renewal applications, a 14.2% increase from the prior fiscal year.
- Responded to 686 public records requests in an average of 4.5 days.
- Satisfied 92.6% of customers responding to surveys during Fiscal Year 2005.
- Reviewed license and renewal applications in an overall average of 13.2 licensing time frame days.

<sup>&</sup>lt;sup>1</sup> From 99,379 at June 30, 2004, to 110,063 at June 30, 2005.

<sup>&</sup>lt;sup>2</sup> "Licensing time frame days" are the "overall time frame" days, as defined in A.R.S. §41-1072(2), minus the days that the overall time frame is suspended in accordance with A.R.S. § 41-1074(B).