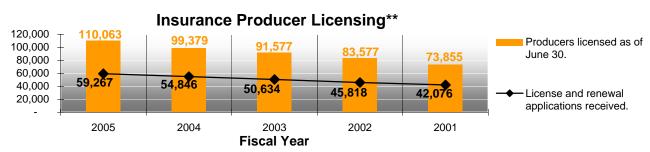

Although the professional services licensing population grew by 10.8% during Fiscal Year 2005<sup>1</sup>, the Licensing Section continued to operate efficiently, reviewing license applications in an average of only 13.2 licensing time frame days<sup>2</sup>.

#### Licensing Highlights

- Processed 25,736 new license applications, a 1.0% increase from the prior fiscal year.
- ◆ Received 3,335 new applications electronically, 13.0% of all new applications received during Fiscal Year 2005.
- Processed 33,531 license renewal applications, a 14.2% increase from the prior fiscal year.
- Responded to 686 public records requests in an average of 4.5 days.
- Satisfied 92.6% of customers responding to surveys during Fiscal Year 2005.
- Reviewed license and renewal applications in an overall average of 13.2 licensing time frame days.

<sup>&</sup>lt;sup>1</sup> From 99,379 at June 30, 2004, to 110,063 at June 30, 2005.

<sup>&</sup>lt;sup>2</sup> "Licensing time frame days" are the "overall time frame" days, as defined in A.R.S. §41-1072(2), minus the days that the overall time frame is suspended in accordance with A.R.S. § 41-1074(B).