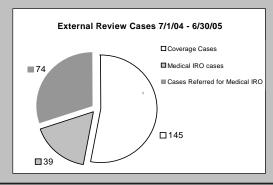

Only appeals taken to the third level come to the Department for external review. The external review component of this mandated process provides Arizona health insurance consumers with a valuable, user friendly dispute resolution mechanism that is expeditious and inexpensive. In addition, it is estimated that most insurers overturn approximately half of all appeals at the first level of an appeal, so the first tiers of an appeal to the insurer can be very beneficial.

#### Total number of health care appeals subject to External Review Process: 288

- Number of cases withdrawn as exempt from appeal process or settled by insurer: 30
- Number of cases decided by the Department as coverage issues: 145
  - 133 standard appeals
  - 4 expedited appeals
- 133 upheld in favor of the health insurer
- 4 overturned or partially overturned in favor of the consumer
- 8 remain pending at year end
- Number of cases decided by an independent medical review organization: 74
  - 67 standard appeals
  - 4 expedited appeals
- 47 upheld in favor of the health insurer
- 21 overturned or partially overturned in favor of the consumer
- 3 remain pending at year end
- Number of cases reviewed by the Department but referred to an independent medical review organization for medical decision: 39
  - 35 standard appeals
  - · 2 expedited appeals
- · 22 upheld in favor of the health insurer
- 15 overturned or partially overturned in favor of the consumer
- 2 remained pending at year end