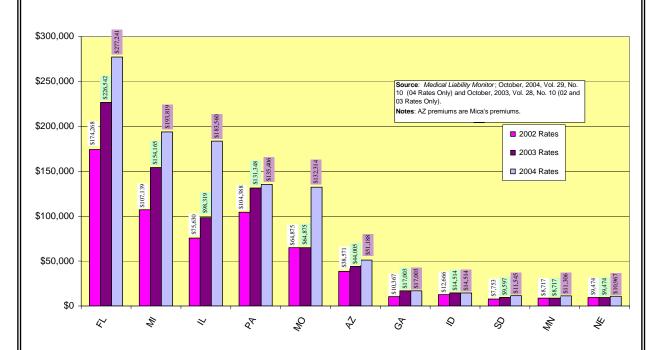

**Medical Malpractice Insurance Market:** A medical liability crisis exists in a number of states with coverage unavailable or unaffordable. The following graph provides an example of how Arizona's MM rates compare to other states:

Arizona Rates For <u>General Surgeons</u> Compared With The Five States Having The Highest Premiums And With the Five States Having the Lowest Premiums For 2004

- MICA is the only insurer actively seeking and willing to write all physicians and surgeons specialties and hospitals in 2004.
- Insurers that are no longer writing new business in Arizona are still paying claims on business written some time ago. MICA took a 16.0% physicians and surgeons rate increase in 2004 and a 6.0% in 2005.
- Severity is driving MM losses.