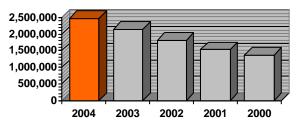

Although the professional services licensing population grew by 10.8% during Fiscal Year 2005<sup>1</sup>, the Licensing Section continued to operate efficiently, reviewing license applications in an average of only 13.2 licensing time frame days<sup>2</sup>.

#### Licensing Highlights

- Processed 25,736 new license applications, a 1.0% increase from the prior fiscal year.
- ◆ Received 3,335 new applications electronically, 13.0% of all new applications received during Fiscal Year 2005.
- Processed 33,531 license renewal applications, a 14.2% increase from the prior fiscal year.
- Responded to 686 public records requests in an average of 4.5 days.
- Satisfied 92.6% of customers responding to surveys during Fiscal Year 2005.
- Reviewed license and renewal applications in an overall average of 13.2 licensing time frame days.

<sup>&</sup>lt;sup>1</sup> From 99,379 at June 30, 2004, to 110,063 at June 30, 2005.

<sup>&</sup>lt;sup>2</sup> "Licensing time frame days" are the "overall time frame" days, as defined in A.R.S. §41-1072(2), minus the days that the overall time frame is suspended in accordance with A.R.S. § 41-1074(B).