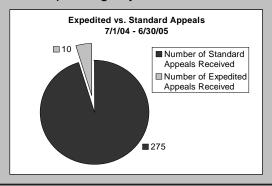

#### **Health Care Appeals Statistics**

for Fiscal Year 2005

#### Total number of health care appeals subject to External Review Process: 288

- Number of cases withdrawn as exempt from appeal process or settled by insurer: 30
- Number of cases decided by the Department as coverage issues: 145
  - 133 standard appeals
  - 4 expedited appeals
- 133 upheld in favor of the health insurer
- 4 overturned or partially overturned in favor of the consumer
- 8 remain pending at year end
- Number of cases decided by an independent medical review organization: 74
  - 67 standard appeals
  - 4 expedited appeals
- 47 upheld in favor of the health insurer
- 21 overturned or partially overturned in favor of the consumer
- 3 remain pending at year end
- Number of cases reviewed by the Department but referred to an independent medical review organization for medical decision: 39
  - 35 standard appeals
  - · 2 expedited appeals
- · 22 upheld in favor of the health insurer
- 15 overturned or partially overturned in favor of the consumer
- 2 remained pending at year end