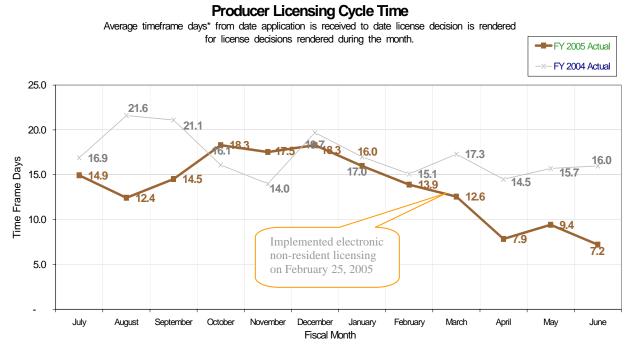

The following chart illustrates the licensing cycle time during the last two fiscal years on a monthly basis.

\*"Timeframe days" exclude the number of days during which applications have been returned to applicants due to deficiencies.

The Department's Information Services Division worked in cooperation with the National Insurance Producer Registry ("NIPR"), an affiliate of the National Association of Insurance Commissioners ("NAIC"), to develop an "Electronic Non-resident Licensing" system ("E-NRL"). Under the new Internet-based E-NRL system, a licensee in one state may now apply for and pay fees for an additional insurance license in one or more other states. The NRL system validates and transmits the applicant's data and fees to the new state to review the data, make licensing decisions, and issue licenses to qualified applicants.

The availability of E-NRL has enabled the Licensing Section to process an increased number of license applications in a reduced amount of time. While the number of license and renewal applications received each month increased significantly, from 3,706 in February 2005 to 5,230 in June 2005, the average time that the Licensing Section required to process license applications decreased, from 13.9 time frame days in February 2005 to 7.2 time frame days in June 2005.