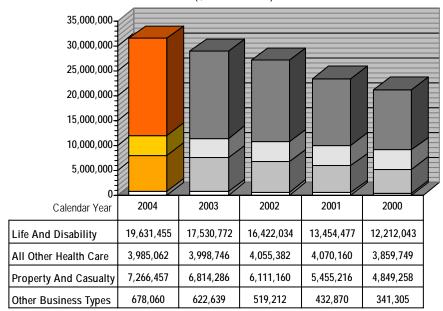

E INSURER                                   | 23                  | 7,655,120     | 4,832,514     | 2,822,606            | 511,699             |
| MORTGAGE GUARANTY INSURER                       | 26                  | 22,498,110    | 17,950,829    | 4,547,281            | 157,615             |
| PREPAID LEGAL INSURER                           | 2                   | 59,004        | 15,528        | 43,476               | 8,746               |
| LIFE CARE PROVIDER                              | 13                  | 547,126       | 613,419       | -66,293              | n/a                 |
| GRAND TOTAL:                                    | 1,844               | 5,284,154,035 | 4,605,980,827 | 678,176,208          | 31,561,035          |

#### **Total Arizona Premiums**

(\$000 Omitted)



<sup>†</sup> Credit Life and Disablity Reinsurance fiscal year financial information is due August 1 or November 1 pursuant to A.R.S. § 20-1082.

<sup>‡</sup> Excludes Captive Insurers.

# **INSURERS AUTHORIZED IN ARIZONA**

AS OF DECEMBER 31, 2004

| NAME                                           | DOMICILE        | NAIC # | TELEPHONE       | ASSETS             | LIABILITIES        | CAPITAL &<br>SURPLUS | ARIZONA<br>PREMIUMS | AUTHORIZED LINES  |
|------------------------------------------------|-----------------|--------|-----------------|--------------------|--------------------|----------------------|---------------------|-------------------|
| AAA FIRE & CASUALTY INS CO *                   | AK              | 10921  | (415)565-2935   | 17,532,249         | 4,575,178          | 12,9