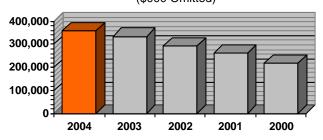

**Medical Malpractice Insurance Market:** A medical liability crisis exists in a number of states with coverage unavailable or unaffordable. The following graph provides an example of how Arizona's MM rates compare to other states:

Arizona Rates For <u>General Surgeons</u> Compared With The Five States Having The Highest Premiums And With the Five States Having the Lowest Premiums For 2004

- MICA is the only insurer actively seeking and willing to write all physicians and surgeons specialties and hospitals in 2004.
- Insurers that are no longer writing new business in Arizona are still paying claims on business written some time ago. MICA took a 16.0% physicians and surgeons rate increase in 2004 and a 6.0% in 2005.
- Severity is driving MM losses.