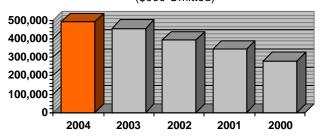

| 301,850            | 122,493        | 255,133            | 84.5%         |
|     |         | Total for Current Year: 438 Insurers              |        |         | 490,716             | 466,792            | 227,897        | 341,548            | 73.2%         |
|     |         | Prior Year: 434 Insurers                          |        |         | 454,568             | 432,398            | 278,874        | 352,376            | 81.5%         |

CO = COMPANY CORP = CORPORATION INS = INSURANCE RRG = RISK RETENTION GROUP

Note: Due to rounding, numbers may not produce the totals presented.

Insurers Reporting may include insurers that did not have any written premiums but may have reported other activity such as Direct Premiums Earned, Dividends Paid, Losses Paid and Losses Incurred.



# PRIVATE PASSENGER AUTOMOBILE LIABILITY

# 2004 Ranking of Top Twenty-Five Insurers by Premiums Written

(\$000 Omitted)

|     | NAIC#   | INSURER NAME                           | Market | Share   | PREMIUMS<br>WRITTEN | PREMIUMS<br>EARNED | LOSSES<br>PAID | LOSSES<br>INCURRED | LOSS<br>RATIO |
|-----|---------|----------------------------------------|--------|---------|---------------------|--------------------|----------------|--------------------|---------------|
|     | 10.110# | THOUSE THE WILL                        | '04    | ('03)   | (1)                 | (2)                | (3)            | (4)                | (4)/(2)       |
| 1.  | 25178   | STATE FARM MUTUAL AUTOMOBILE INS CO    | 14.0%  | (15.1%) | 247,425             | 249,233            | 152,157        | 129,490