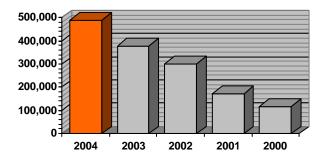

The following table summarizes the Fraud Unit's performance measures for FY 2005 compared to previous years:

\_

<sup>&</sup>lt;sup>1</sup> A.R.S. § 20-466(F)

| Reporting Categories                             | FY2002    | FY2003    | FY2004    | FY2005    |
|--------------------------------------------------|-----------|-----------|-----------|-----------|
| Total Fraud Referrals <sup>2</sup> Received      | 2,225     | 2,475     | 2,143     | 2,236     |
| a. Referrals for Information Only <sup>3</sup>   | 1,535     | 1,537     | 1,537     | 1,939     |
| b. Number of Cases Investigated                  | 690       | 838       | 303       | 297       |
| Cases Closed Without Referral for<br>Prosecution | 698       | 432       | 497       | 136       |
| Cases Referred to Prosecutors                    | 221       | 161       | 217       | 119       |
| Indictments                                      | 83        | 34        | 112       | 34        |
| Prosecutions                                     | 41        | 77        | 44        | 104       |
| Convictions                                      | 41        | 76        | 44        | 103       |
| Restitution Resulting from Unit Operations       | \$407,540 | 1,278,321 | \$322,443 | \$679,857 |
| Value of Property Recovered                      | \$413,576 | \$69,398  | \$123,785 | \$92,335  |
| Fines Resulting from Unit Operations             | \$43,345  | \$29,841  | \$19,960  | \$49,814  |
| Amount Saved by Insurers                         | \$2.2mil  | \$275,925 | \$1.9mil  | \$471,486 |