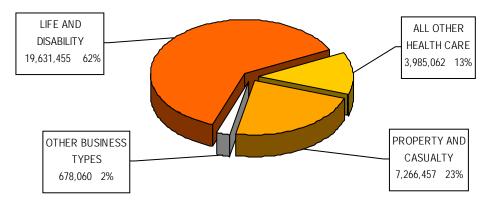

| 134,356             |  |
| PREPAID LEGAL INSURER                           | 21                    | 59,004        | 14,665,500                            | 43,476               | 8.746               |  |
| LIFE CARE PROVIDER                              | 2                     | 34,779        | 39,410                                | -4.631               | 8,740<br>n/a        |  |
|                                                 |                       |               | · · · · · · · · · · · · · · · · · · · |                      |                     |  |
| TOTAL FOR FOREIGN AND ALIEN COMPANIES           | 1,517                 | 5,133,049,933 | 4,469,100,319                         | 663,952,613          | 15,849,699          |  |

# **Total 2004 Arizona Premiums**

(\$000 Omitted)



<sup>†</sup> Credit Life and Disablity Reinsurance fiscal year financial information is due August 1 or November 1 pursuant to A.R.S. § 20-1082.

<sup>‡</sup> Excludes Captive Insurers.

# SYNOPSIS OF 2004 ANNUAL STATEMENTS - (continued)

|                                                 | IMBER OF<br>NSURERS | ASSETS        | LIABILITIES   | CAPITAL &<br>SURPLUS | ARIZONA<br>PREMIUMS |
|-------------------------------------------------|---------------------|---------------|---------------|----------------------|---------------------|
|                                                 |                     |               | (\$000 Omits  | ted)                 |                     |
| TOTAL ARIZONA PREMIUMS BY INSURER TYPE          |                     |               |               |