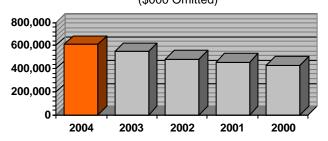

t Year Top 25:                           | 89.6%  |         | 546,645             | 540,357            | 311,286        | 563,959            | 104.4%        |
|     |         | Total for Current Year: 279 Insurers           |        |         | 610,229             | 608,443            | 376,410        | 615,775            | 101.2%        |
|     |         | Prior Year: 283 Insurers                       |        |         | 548,974             | 545,515            | 346,412        | 465,317            | 85.3%         |

CO = COMPANY CORP = CORPORATION INS = INSURANCE RRG = RISK RETENTION GROUP

Insurers Reporting may include insurers that did not have any written premiums but may have reported other activity such as Direct Premiums Earned, Dividends Paid, Losses Paid and Losses Incurred.



Note: Due to rounding, numbers may not produce the totals presented.
\* Arizona State Compensation Fund figures do not include self-rater program.

# **OTHER LIABILITY**

# 2004 Ranking of Top Twenty-Five Insurers by Premiums Written

(\$000 Omitted)

|     | NAIC#   | INSURER NAME                                      | Market | t Share | PREMIUMS<br>WRITTEN | PREMIUMS<br>EARNED | LOSSES<br>PAID | LOSSES<br>INCURRED | LOSS<br>RATIO |
|-----|---------|---------------------------------------------------|--------|---------|---------------------|--------------------|----------------|--------------------|---------------|
|     | 147110# | INSOREK IV WIL                                    | '04    | ('03)   | (1)                 | (2)                | (3)            | (4)                | (4)/