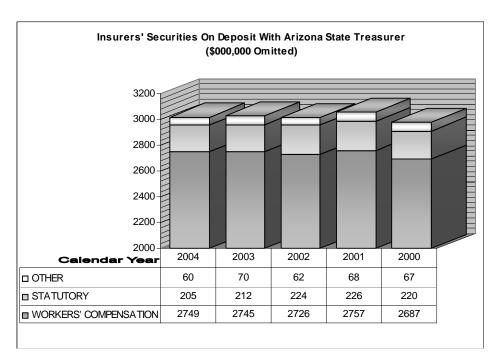

The *Trust Deposits* Unit monitors and enforces compliwith ance trust deposit requirements comprising \$3 billion portfolio of securities held by the Arizona State Treasurer. The unit also monitors trust deposits held in other jurisdicthat tions the Division relies nogu for an insurer's authority to transact insurance business in Arizona.