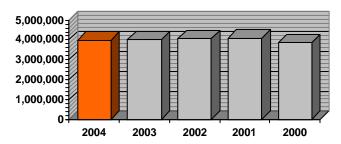

The following table summarizes the Fraud Unit's performance measures for FY 2005 compared to previous years:

\_

<sup>&</sup>lt;sup>1</sup> A.R.S. § 20-466(F)

| Reporting Categories                             | FY2002    | FY2003    | FY2004    | FY2005    |
|--------------------------------------------------|-----------|-----------|-----------|-----------|
| Total Fraud Referrals <sup>2</sup> Received      | 2,225     | 2,475     | 2,143     | 2,236     |
| a. Referrals for Information Only <sup>3</sup>   | 1,535     | 1,537     | 1,537     | 1,939     |
| b. Number of Cases Investigated                  | 690       | 838       | 303       | 297       |
| Cases Closed Without Referral for<br>Prosecution | 698       | 432       | 497       | 136       |
| Cases Referred to Prosecutors                    | 221       | 161       | 217       | 119       |
| Indictments                                      | 83        | 34        | 112       | 34        |
| Prosecutions                                     | 41        | 77        | 44        | 104       |
| Convictions                                      | 41        | 76        | 44        | 103       |
| Restitution Resulting from Unit Operations       | \$407,540 | 1,278,321 | \$322,443 | \$679,857 |
| Value of Property Recovered                      | \$413,576 | \$69,398  | \$123,785 | \$92,335  |
| Fines Resulting from Unit Operations             | \$43,345  | \$29,841  | \$19,960  | \$49,814  |
| Amount Saved by Insurers                         | \$2.2mil  | \$275,925 | \$1.9mil  | \$471,486 |